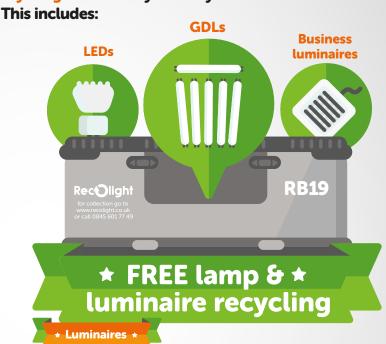

#### ★ Lamps ★

Recolight provides free regular collections of waste lamps, helping Members and their customers recycle as simply as possible.

Recolight is the only compliance scheme that provides eligible business customers with FREE containers, collections & recycling.

- For major UK refit projects, we will provide containers for lamps and luminaries and assign an account manager for the length of the project.
- For sites with over 500kg of obligated luminaires we provide a free container, free collection and recycling.
- For lower weights we have open collection points across the UK.