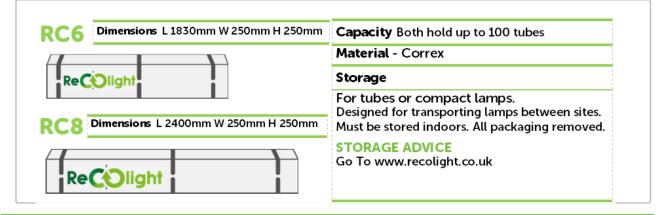

|    | Dimensions               | Storage                                                          |
|----|--------------------------|------------------------------------------------------------------|
| PB | length 1.2m              | For the storage of either                                        |
|    | width 1.0m               | <ul> <li>waste lamps</li> <li>luminaires</li> </ul>              |
|    | height 0.9m              | electrical items                                                 |
|    | Capacity                 | The waste must not be mixed.<br>Remove batteries & lamp sleeves. |
|    | Up to 1000 4ft tubes     | STORAGE ADVICE<br>Got to Recolight.co.uk                         |
|    | Material - Polypropylene | > business > managing your site                                  |