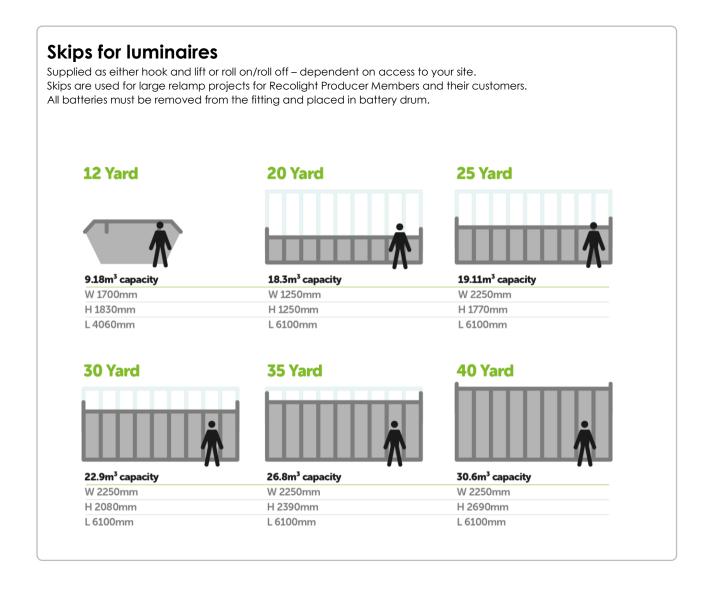

Containers designed for storage of waste lamps, light fittings or electrical waste

- Lamps and batteries must be removed from light fittings
- Lamps cannot be stored with any other type of waste
- All packaging must be removed